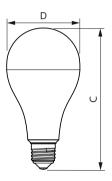

### Dimensional drawing

| Product                                | D     | с      |
|----------------------------------------|-------|--------|
| LEDBulb 19W E27 3000K 230VA80 1CT/6APR | 80 mm | 155 mm |