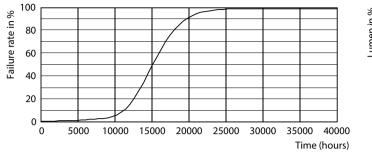

#### Lifetime

Life Expectancy Diagram - LEDBulb 19W E27 3000K 230VA80 1CT/6APR

<sup>6</sup> <sup>100</sup> <sup>90</sup> <sup>90</sup> <sup>80</sup> <sup>70</sup> <sup>60</sup> <sup>50</sup> <sup>1000</sup> <sup>20000</sup> <sup>30000</sup> <sup>40000</sup> <sup>40000</sup> <sup>Burning hours</sup>